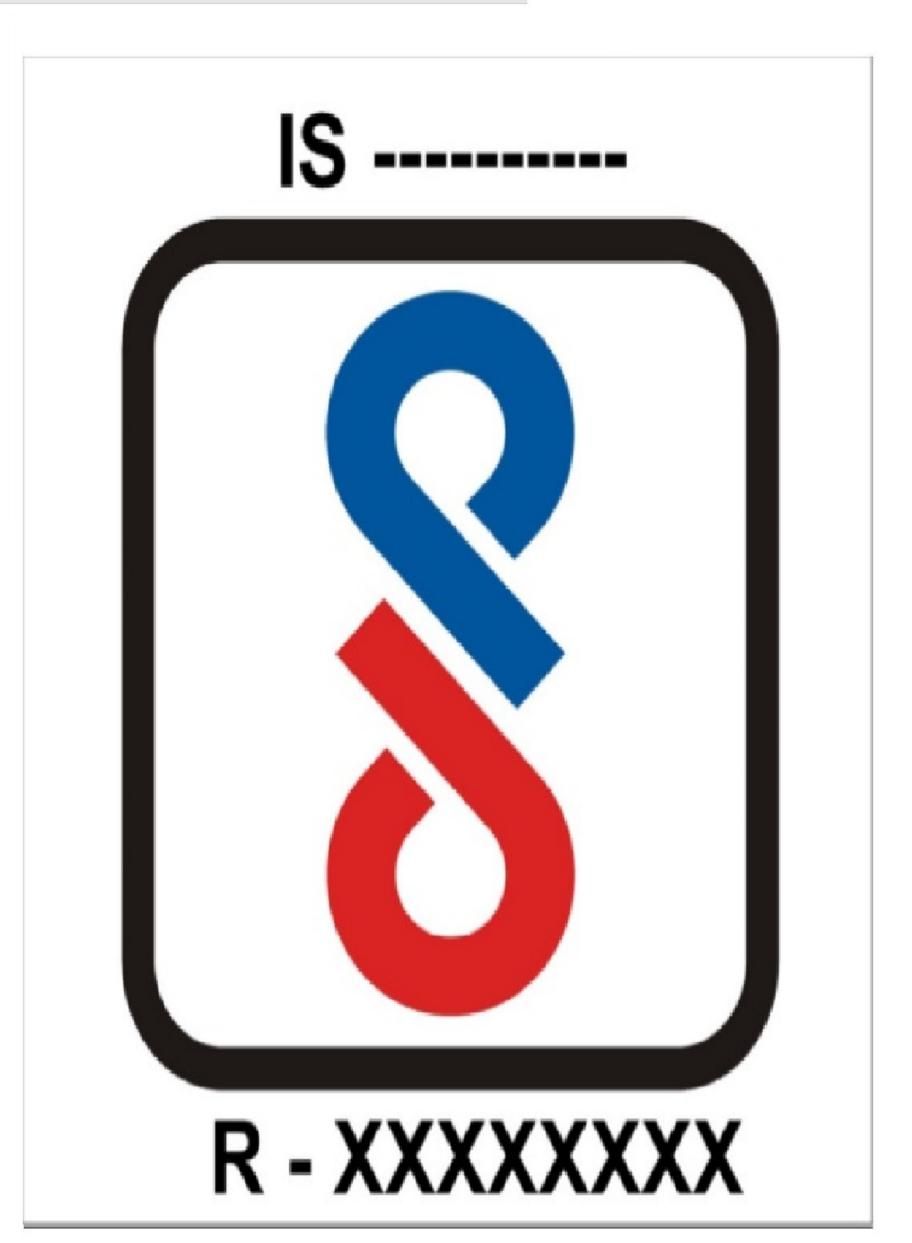

## Annex - 1

The guidelines for use of Standard Mark for Scheme-C are per 3(1) of BIS (Conformity Assessment) Regulations, 2017 are given below:

- i) The monogram of the 'Standard Mark' consists of the pictorial representation, drawn in the exact style as indicated in the figure in Annexure I. Its photograpic reductin and enlargement is permitted.
- ii)The 'Standard Mark' can be displayed in single colour or multi-colour as per the details given below. The colour scheme for the Standard Mark to be used in multi colur shall be use as indicated below.
- iii) The licensee shall diplay the 'Standard Mark' on the article and/or the packaging, as the case may be, in a manner so as to be easily visible. It shall be legible, indelible and non-remobable. Further, the durability of marking shall be as per the provisions of the relevant Indian Standard, wherever applicable. The diplay of IS number, Registration number and words shall not be less than Arial forn size 6.
- iv) Any device with a integrated display sceen may present the Standard Mark electronically (e-labelling) in lieu of a physical presentation on the product.

For multicolour Standard Mark the colour scheme shall be - Red, Blue and Black.

- a) For printing purposes, colours shall be "Oriental Blue" and "Monopol Red"
   as per IS 1222:1992. 'Ink, duplicating for twin cylinder rotary machines (third revision)'
- b) For sign board purposes, colurs shall be "French Blue" (No.166)
  Red" (No.537) as per IS 5:1994 "Colours for ready mixed paints and enamels (fourth revision)".

For single colour Standard Mark, there is no restriction in the choice of the colour.

The font style and size used is Arial-85 pt.