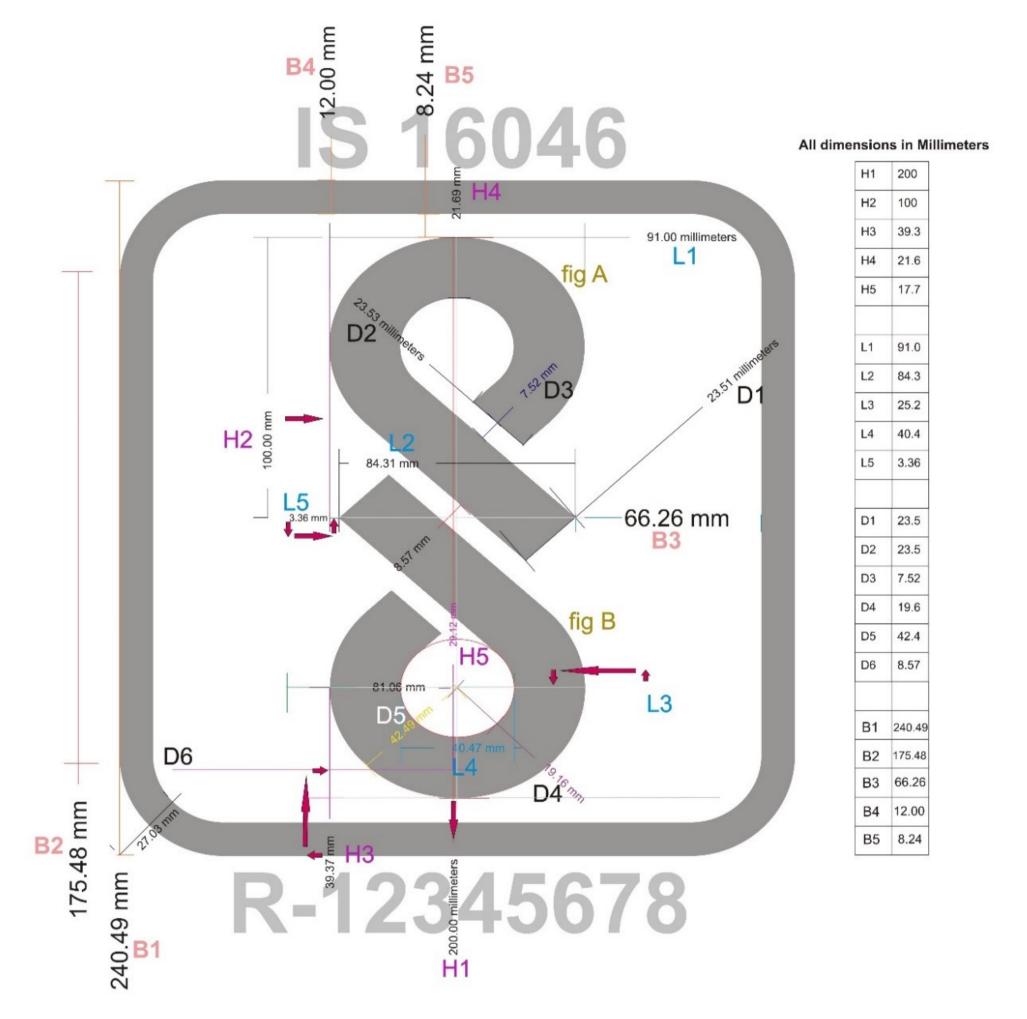

## Annex - 1

The guidelines for use of Standard Mark for Scheme-C are per 3(1) of BIS (Conformity Assessment) Regulations, 2017 are given below:

- i) The monogram of the 'Standard Mark' consists of the pictorial representation, drawn in the exact style as indicated in the figure in Annexure I. Its photograpic reductin and enlargement is permitted.
- ii)The 'Standard Mark' can be displayed in single colour or multi-colour as per the details given below. The colour scheme for the Standard Mark to be used in multi colur shall be use as indicated below.
- iii) The licensee shall diplay the 'Standard Mark' on the article and/or the packaging, as the case may be, in a manner so as to be easily visible. It shall be legible, indelible and non-remobable. Further, the durability of marking shall be as per the provisions of the relevant Indian Standard, wherever applicable. The diplay of IS number, Registration number and words shall not be less than Arial forn size 6.
- iv) Any device with a integrated display sceen may present the Standard Mark electronically (e-labelling) in lieu of a physical presentation on the product.

For multicolour Standard Mark the colour scheme shall be - Red, Blue and Black.

- a) For printing purposes, colours shall be "Oriental Blue" and "Monopol Red"
   as per IS 1222:1992. 'Ink, duplicating for twin cylinder rotary machines (third revision)'
- b) For sign board purposes, colurs shall be "French Blue" (No.166)
  Red" (No.537) as per IS 5:1994 "Colours for ready mixed paints and enamels (fourth revision)".

For single colour Standard Mark, there is no restriction in the choice of the colour.

The font style and size used is Arial-85 pt.